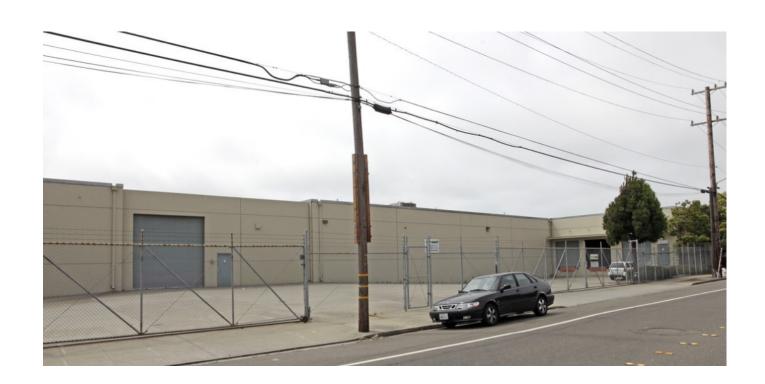

## 510-512 W Ohio Ave

Richmond, CA 94804 · Industrial For Lease

Clean Warehouse in freeway-adjacent Richmond location. Dock and drive-in loading; small office area. Up to 100,000 sf available in various configurations with additional Class A office area. Heavy power; parking